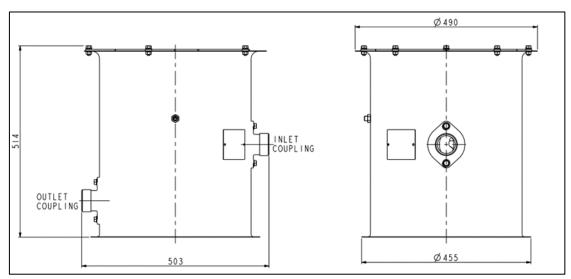

#### PRODUCT DIMENSIONS:

| Technical Information         |                             |
|-------------------------------|-----------------------------|
| Drive media                   | Water                       |
| Max height                    | 514mm                       |
| Max width                     | 490mm                       |
| Weight                        | 25kg                        |
| Water Connection              | Multiple options available  |
| Max Air Flow                  | 14,000m³/hr                 |
| Max Static Pressure           | 1500Pa                      |
| Max Water Flow<br>Requirement | 48.0m³/hr                   |
| Operating Pressures           | 1.0 – 7.0 kg/cm²<br>Optimum |
| Deck Opening                  | To suit standard<br>Ø400mm  |