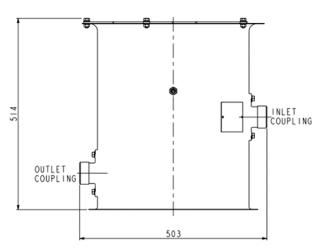

#### PRODUCT DIMENSIONS:

| Technical Information         |                             |
|-------------------------------|-----------------------------|
| Drive media                   | Water                       |
| Max height                    | 514mm                       |
| Max width                     | 490mm                       |
| Weight                        | 25kg                        |
| Water Connection              | Multiple options available  |
| Max Air Flow                  | 14,000m³/hr                 |
| Max Static Pressure           | 1500Pa                      |
| Max Water Flow<br>Requirement | 48.0m³/hr                   |
| Operating Pressures           | 1.0 – 7.0 kg/cm²<br>Optimum |
| Deck Opening                  | To suit standard<br>Ø400mm  |