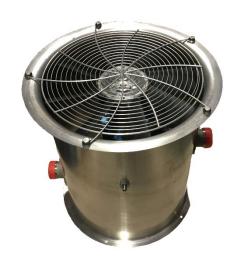

## **Description**

The VP1400 is a high performance, deep penetration, water driven fan, constructed using high grade 316 stainless steel. This non-sparking fan is suitable for use on all types of vessels (oil, product, chemical). The VP1400 is specially designed for low pressure systems and large deck openings whilst still maintaining the high static and flow rate for fast and efficient gas freeing.

## **Key Features**

- Designed and Class Approved for use in hazardous areas
- Supply or Extract mode by simple reversal of water supply
- Integral 'Direct In-Line' drive; no gearbox to maintain or fail
- Non-Sparking (ATEX approved)
- Can operate at low pressures
- Can be supplied for horizontal mounting
- High airflow throughput
- High static pressure
- Efficient motors
- Marine grade materials
- Fail-safe bleed tube to indicate seal failure
- Fully Type Approved by Class Societies worldwide