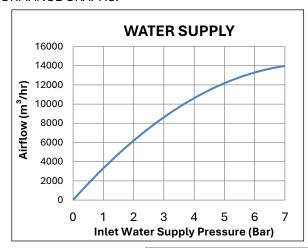

### PERFORMANCE GRAPHS:

Victor Marine Limited, Unit 7, Waterloo Court, Markham Vale, Chesterfield, S44 5HN

| Technical Information         |                             |
|-------------------------------|-----------------------------|
| Drive media                   | Water                       |
| Max height                    | 514mm                       |
| Max width                     | 490mm                       |
| Weight                        | 25kg                        |
| Water Connection              | Multiple options available  |
| Max Air Flow                  | 14,000m³/hr                 |
| Max Static Pressure           | 1500Pa                      |
| Max Water Flow<br>Requirement | 48.0m³/hr                   |
| Operating Pressures           | 1.0 – 7.0 kg/cm²<br>Optimum |
| Deck Opening                  | To suit standard<br>Ø400mm  |