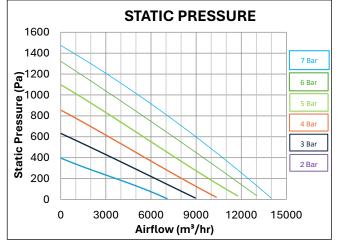

### PERFORMANCE GRAPHS:

Victor Marine Limited, Unit 7, Waterloo Court, Markham Vale, Chesterfield, S44 5HN

| Technical Information         |                             |
|-------------------------------|-----------------------------|
| Drive media                   | Water                       |
| Max height                    | 514mm                       |
| Max width                     | 490mm                       |
| Weight                        | 25kg                        |
| Water Connection              | Multiple options available  |
| Max Air Flow                  | 14,000m³/hr                 |
| Max Static Pressure           | 1500Pa                      |
| Max Water Flow<br>Requirement | 48.0m³/hr                   |
| Operating Pressures           | 1.0 – 7.0 kg/cm²<br>Optimum |
| Deck Opening                  | To suit standard<br>Ø400mm  |