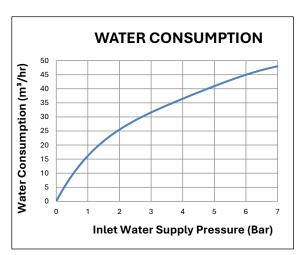

### PERFORMANCE GRAPHS:

Victor Marine Limited, Unit 7, Waterloo Court, Markham Vale, Chesterfield, S44 5HN

| Technical Information         |                             |
|-------------------------------|-----------------------------|
| Drive media                   | Water                       |
| Max height                    | 514mm                       |
| Max width                     | 490mm                       |
| Weight                        | 25kg                        |
| Water Connection              | Multiple options available  |
| Max Air Flow                  | 14,000m³/hr                 |
| Max Static Pressure           | 1500Pa                      |
| Max Water Flow<br>Requirement | 48.0m³/hr                   |
| Operating Pressures           | 1.0 – 7.0 kg/cm²<br>Optimum |
| Deck Opening                  | To suit standard<br>Ø400mm  |